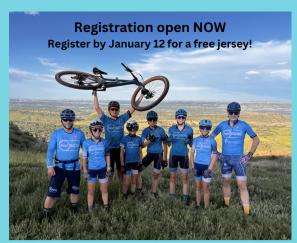

## INSPIRE JUNIORS REC MTB PROGRAM IN CONIFER

We are excited to bring our
Avout Racing Rec MTB program
to Conifer in 2024 for kids ages
six through teenagers! Most
practices will be held in or near
Conifer (Flying J, Beaver Ranch,
Staunton State Park, Meyer
Ranch, Reynolds, and
Alderfer/3 Sister). If needed
for good trail conditions, early
season practices may be at
Bear Creek Lake Park.