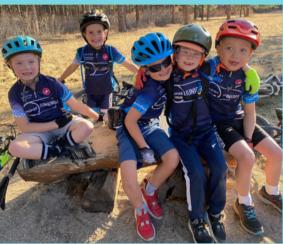

## INSPIRE JUNIORS REC MTB PROGRAM IN CONIFER

We are excited to bring our
Avout Racing Rec MTB program
to Conifer in 2024 for kids ages
six through teenagers! Most
practices will be held in or near
Conifer (Flying J, Beaver Ranch,
Staunton State Park, Meyer
Ranch, Reynolds, and
Alderfer/3 Sister). If needed
for good trail conditions, early
season practices may be at
Bear Creek Lake Park.