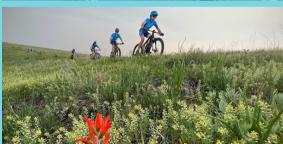

## INSPIRE JUNIORS REC MTB PROGRAM IN CONIFER

We are excited to bring our
Avout Racing Rec MTB program
to Conifer in 2024 for kids ages
six through teenagers! Most
practices will be held in or near
Conifer (Flying J, Beaver Ranch,
Staunton State Park, Meyer
Ranch, Reynolds, and
Alderfer/3 Sister). If needed
for good trail conditions, early
season practices may be at
Bear Creek Lake Park.