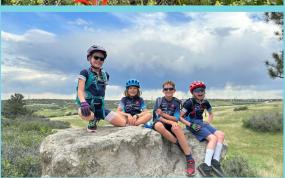

## INSPIRE JUNIORS REC MTB PROGRAM IN CONIFER

We are excited to bring our
Avout Racing Rec MTB program
to Conifer in 2024 for kids ages
six through teenagers! Most
practices will be held in or near
Conifer (Flying J, Beaver Ranch,
Staunton State Park, Meyer
Ranch, Reynolds, and
Alderfer/3 Sister). If needed
for good trail conditions, early
season practices may be at
Bear Creek Lake Park.